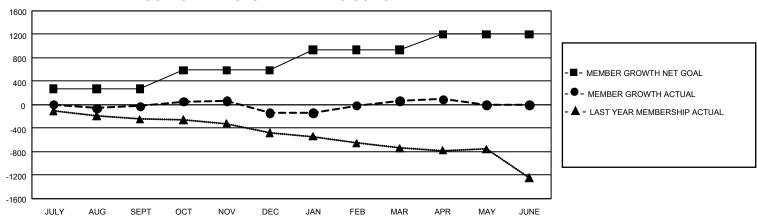

## GOALS AND ACTUAL MEMBERS CUMULATIVE

| DROPPED CLUBS: 25 |       |                            | GENDER DISTRIBUTION                  |                 |  |
|-------------------|-------|----------------------------|--------------------------------------|-----------------|--|
|                   |       |                            | MALE                                 | 14,263 (60.77%) |  |
|                   |       |                            | FEMALE                               | 9,188 (39.15%)  |  |
| DROPPED MEMBERS   |       |                            | NON BINARY                           | 2 (0.01%)       |  |
| DECEASED          | 324   |                            | PREFER NOT TO ANSWER                 | 16 (0.07%)      |  |
| CLUB CANCELLED    | 197   |                            | TOTAL FAMILY UNIT MEMBERS 4,7        |                 |  |
| OTHER             | 1,428 | CLICK HERE FOR             |                                      |                 |  |
| TOTAL             | 1,949 | CUMULATIVE MEMBERSHIP DATA | FAMILY MEMBERS PAYING HALF DUES 2,19 |                 |  |

## GMT Constitutional Area 1, Group F

REPORT DOES NOT INCLUDE CLUBS IN UNDISTRICTED AREAS.

| Clubs                 |               |           |               | Members               |                           |                         |                                                    |
|-----------------------|---------------|-----------|---------------|-----------------------|---------------------------|-------------------------|----------------------------------------------------|
| RESULTS FOR 2021-2022 |               |           |               | RESULTS FOR 2021-2022 |                           |                         |                                                    |
| QUARTER               | NEW CLUB GOAL | NEW CLUBS | DROPPED CLUBS | QUARTER               | MEMBER GROWTH NET<br>GOAL | MEMBER GROWTH<br>ACTUAL | DROPPED MEMBERS<br>ACTUAL (including<br>transfers) |
| JULY/AUG/SEPT         | 6             | 1         | 10            | JULY/AUG/SEP          | T 268                     | 570                     | 520                                                |
| OCT/NOV/DEC           | 21            | 4         | 10            | OCT/NOV/DEC           | 318                       | 769                     | 835                                                |
| JAN/FEB/MAR           | 12            | 2         | 4             | JAN/FEB/MAR           | 353                       | 739                     | 447                                                |
| APR/MAY/JUNE          | 27            | 1         | 1             | APR/MAY/JUNE          | 262                       | 198                     | 148                                                |