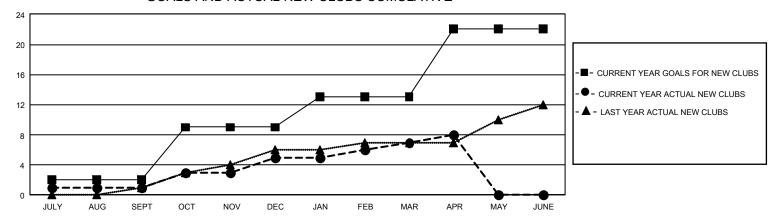

## GOALS AND ACTUAL NEW CLUBS CUMULATIVE

## GMT Constitutional Area 1, Group F

REPORT DOES NOT INCLUDE CLUBS IN UNDISTRICTED AREAS.

| Clubs                 |               |           |               | Members               |                           |                         |                                                    |
|-----------------------|---------------|-----------|---------------|-----------------------|---------------------------|-------------------------|----------------------------------------------------|
| RESULTS FOR 2021-2022 |               |           |               | RESULTS FOR 2021-2022 |                           |                         |                                                    |
| QUARTER               | NEW CLUB GOAL | NEW CLUBS | DROPPED CLUBS | QUARTER               | MEMBER GROWTH NET<br>GOAL | MEMBER GROWTH<br>ACTUAL | DROPPED MEMBERS<br>ACTUAL (including<br>transfers) |
| JULY/AUG/SEPT         | 6             | 1         | 10            | JULY/AUG/SEP          | T 268                     | 570                     | 520                                                |
| OCT/NOV/DEC           | 21            | 4         | 10            | OCT/NOV/DEC           | 318                       | 769                     | 835                                                |
| JAN/FEB/MAR           | 12            | 2         | 4             | JAN/FEB/MAR           | 353                       | 739                     | 447                                                |
| APR/MAY/JUNE          | 27            | 1         | 1             | APR/MAY/JUNE          | 262                       | 198                     | 148                                                |